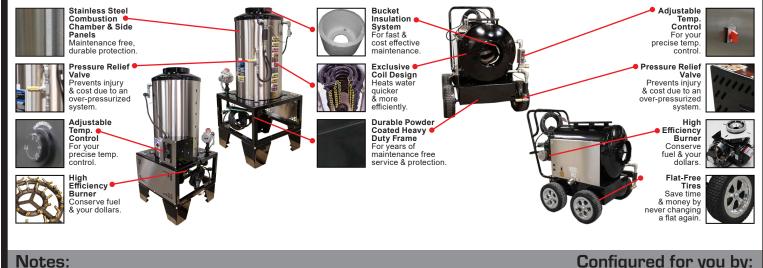

## Features:

- Fuel Efficient Combustion Chamber
- Water-Proof Ignition Transformer
- Cad Cell Flame Censor (Models 655 & 665)
- Electronic Ignition (Gas Fired Models)
- Stainless Steel (Except Models 610, 615)
- · Powder Coated Paint
- Heavy Duty Steel Frame (Stationary Models)

A Closer Look at the Features:

- Heavy Duty Legs (Stationary Models) • Flat-Free Tires (Portable Models)
- 50' Wire Braid High Pressure Hose (Portable Models)
- · Adjustable Temp Control
- Water Separating Fuel Filter (Oil Fired Models)
- Bucket Insulation System (Oil Fired Models)